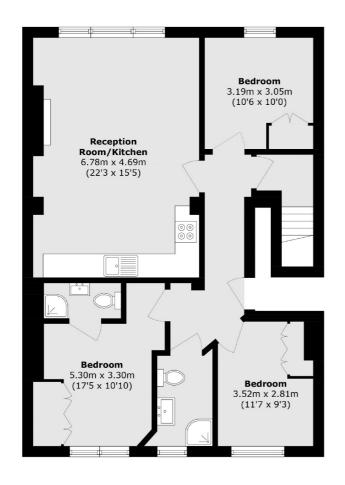

## Holland Road, W14

£950,000

A spacious split level top floor apartment in a beautiful Stucco Villa. This property offers generous kitchen and living space, three double bedrooms, two bathrooms, plenty of storage and a forty foot private roof top terrace. This property is sold chain free.

**Third Floor** 

Total area (approx.): 86.8 sq. m (934.3 sq. ft) Terrace area (approx.): 40.7 sq. m (438.0 sq. ft)