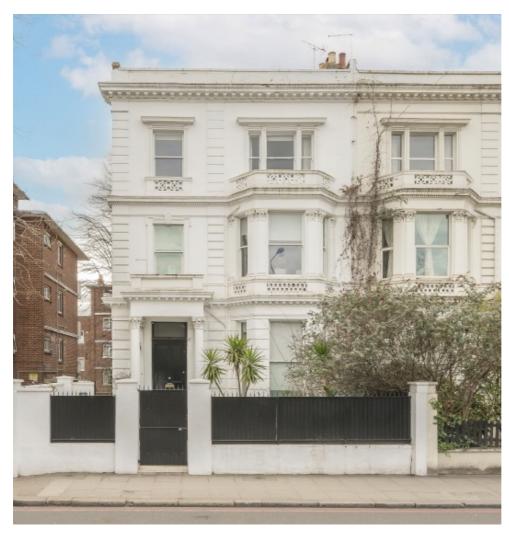

## Holland Road, W14

£950,000

A spacious split level top floor apartment in a beautiful Stucco Villa. This property offers generous kitchen and living space, three double bedrooms, two bathrooms, plenty of storage and a forty foot private roof top terrace. This property is sold chain free.

Located in a desirable position between Brook Green and Holland Park. Kensington Olympia, Shepherds Bush stations and Westfield Shopping Centre are all a short walk away.

## **Features**

Three Bedrooms
Two Bathrooms
Private Roof Terrace
Stucco Villa
Holland Park
Kensington Olympia