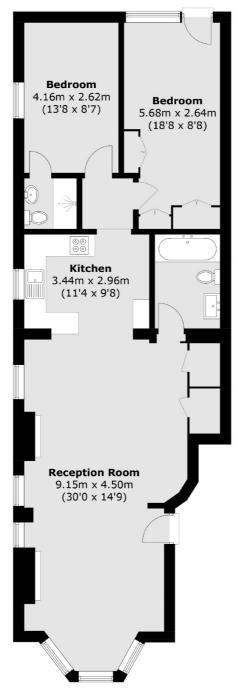

## **Dexters**









## Frithville Gardens, W12 £635,000

A large two bedroom ground floor garden flat in the heart of Shepherds Bush. This property has a spacious living area, a private garden and would make a wonderful first home or investment.

Frithville Gardens offers ideal access to Hammersmith Park and the local amenities found on Uxbridge Road. Westfield Shopping centre is a short walk away.

## **Features**

Two Bedrooms Private Garden Share Of Freehold Ground Floor Central Line Off Street Parking

## Frithville Gardens, London, W12



**Ground Floor** 

Shepherds Bush and Brook Green

53 Shepherds Bush Green

London

Sales

W128PS

020 8740 2900

Total area (approx.): 85.7 sq. m (922.3 sq. ft)