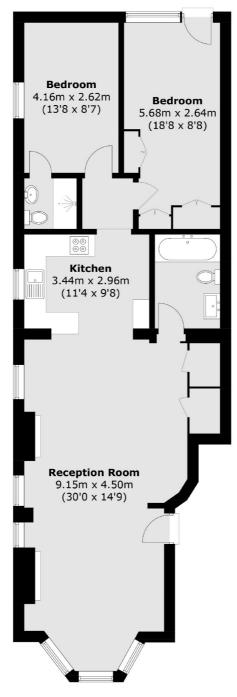

## Frithville Gardens, W12 £675,000

A large two bedroom ground floor garden flat in the heart of Shepherds Bush. This property has a spacious living area, a private garden and would make a wonderful first home or investment.

Total area (approx.): 85.7 sq. m (922.3 sq. ft)