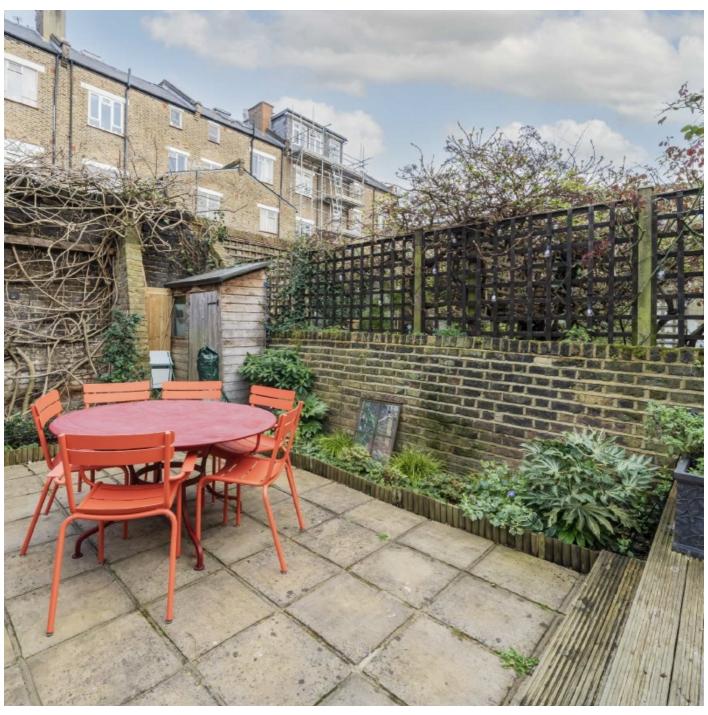

## Oaklands Grove, W12

This wonderful Victorian property is full of period charm and character features throughout. On the ground floor is a large double reception room with wonderful high ceilings and period features. The hall leads around to a guest bathroom and a separate utility room, before opening out into a bright and spacious rear kitchen and dining extension leading to the private garden.

This property is a great opportunity for any buyer to make their home.