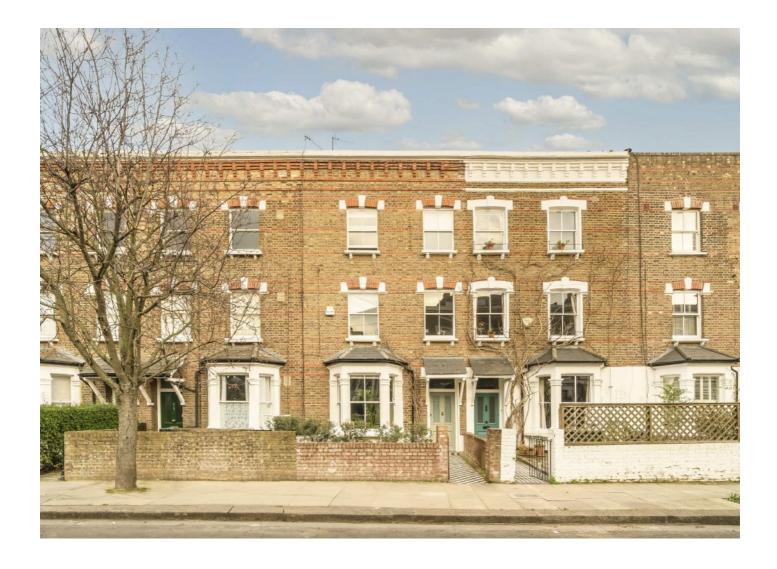

# Oaklands Grove, W12 £1,550,000

A beautifully presented and fully renovated four bedroom freehold family home. This fantastic property spans over 1,900 sqft with a private garden, situated on a popular tree lined street in Shepherds Bush.

Oaklands Grove is a quiet, residential road close to the local amenities of Uxbridge Road. The green space of Wormholt Park and the cafes and restaurants of Askew Village are nearby.