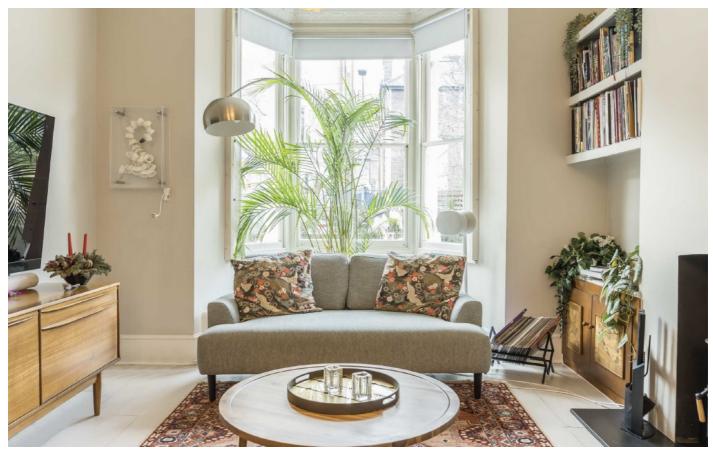

## Oaklands Grove, W12

This wonderful Victorian property is full of period charm and character features throughout. On the ground floor is a large double reception room with wonderful high ceilings and period features. The hall leads around to a guest bathroom and a separate utility room, before opening out into a bright and spacious rear kitchen and dining extension leading to the private garden.

On the first floor you have a bright principal bedroom with a characteristic bay window, walk-in wardrobe and a large en-suite. The guest bedroom, come office, is also on this floor. Going up onto the second floor there are two spacious double bedrooms and a family bathroom.