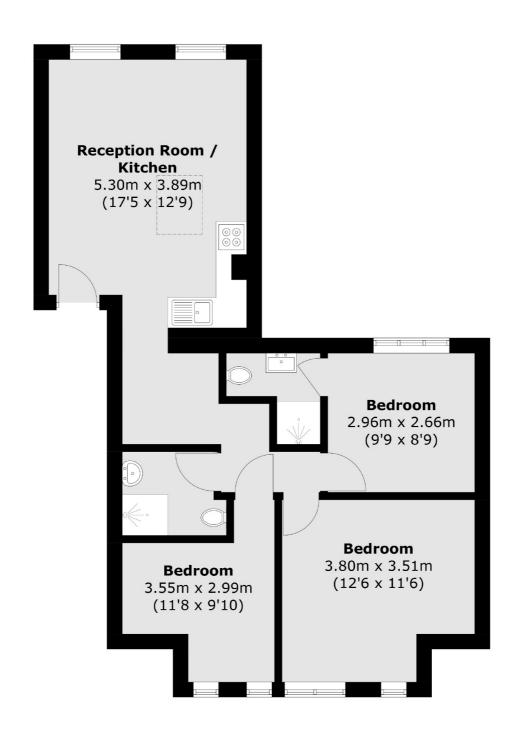

## Uxbridge Road, W12

£600 Per week

This flat offers a large open plan kitchen reception with wooden floors, three double bedrooms with built in wardrobes, double glazing and neutral decor.

The closest tube stations to the property are Shepherds Bush Market and Shepherds Bush Stations (Central/Hammersmith & City Line/London Overground) and Westfield Shopping centre is 0.5 miles away.

## **Features**

Three Double Bedrooms Open Plan Reception Two Bathrooms Wood Floors Ample Storage Close To Tube

## Uxbridge Road, London, W12

Total area (approx.): 63.9 sq. m (687.8 sq. ft)

Shepherds Bush and Brook Green

53 Shepherds Bush Green

London

W128PS

Lettings

020 8723 8899