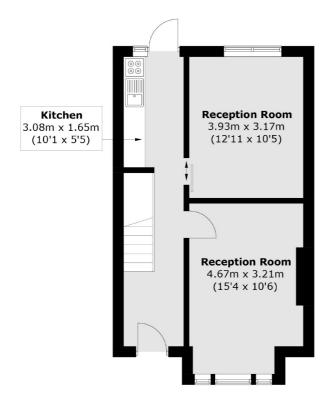

## Adelaide Grove, W12 £700,000

A well presented and spacious three bedroom freehold house on popular tree-lined street. This property has two large reception rooms and separate kitchen, two double bedrooms, a third bedroom perfect for a guest or office and a private garden to the front and rear.

## Adelaide Grove, London, W12

**Ground Floor** 

Shepherds Bush and Brook Green

53 Shepherds Bush Green

London

Sales

W12 8PS

020 8740 2900