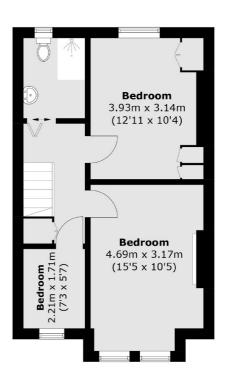

## Adelaide Grove, W12 £700,000

A well presented and spacious three bedroom freehold house on popular tree-lined street. This property has two large reception rooms and separate kitchen, two double bedrooms, a third bedroom perfect for a guest or office and a private garden to the front and rear.

**First Floor** 

Total area (approx.): 84.0 sq. m (904.1 sq. ft)