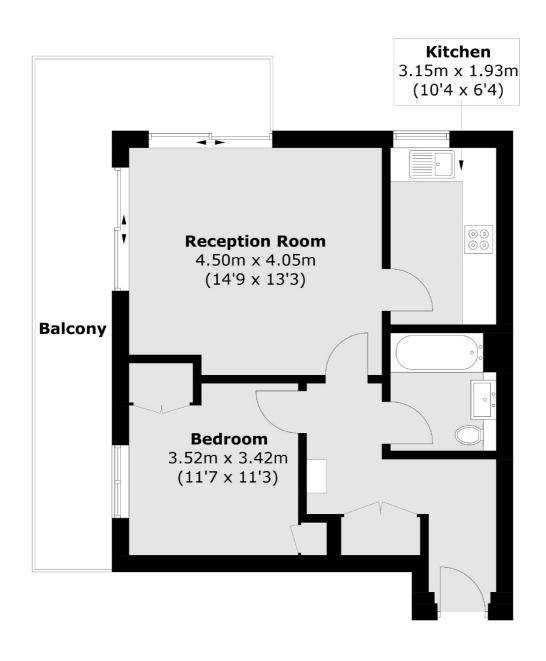

## Windsor Way, W14 £450,000

A well proportioned one bedroom apartment in a private and gated secure development. This spacious property features a separate kitchen and living space with real wood flooring leading to a large wrap around balcony, double bedroom, modern bathroom and plenty of storage.

## Windsor Way, London, W14

Total area (approx.): 49.2 sq. m (529.6 sq. ft) Balcony: 16.0 sq. m (172.2 sq. ft)

Shepherds Bush and Brook Green

53 Shepherds Bush Green

London

Sales

W12 8PS

020 8740 2900