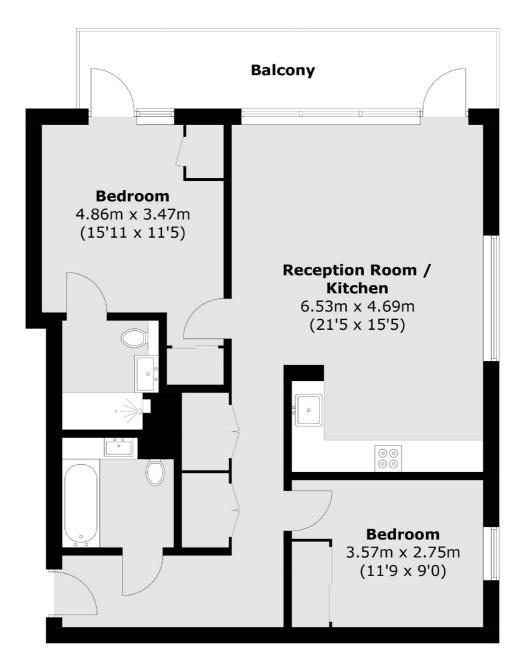

### Fountain Park Way, London, W12

Total area (approx.): 75.4 sq. m (811.6 sq. ft) Balcony area: 11.3 sq. m (121.6 sq. ft)

Shepherds Bush and Brook Green 53 Shepherds Bush Green London W12 8PS Sales 020 8740 2900 Energy Rating: B. We aim to make our particulars both accurate and reliable. However they are not guaranteed; nor do they form part of an offer or contract. If you require clarification on any points then please contact us, especially if you're traveling some distance to view. Please note that appliances and heating systems have not been tested and therefore no warranties can be given as to their good working order.