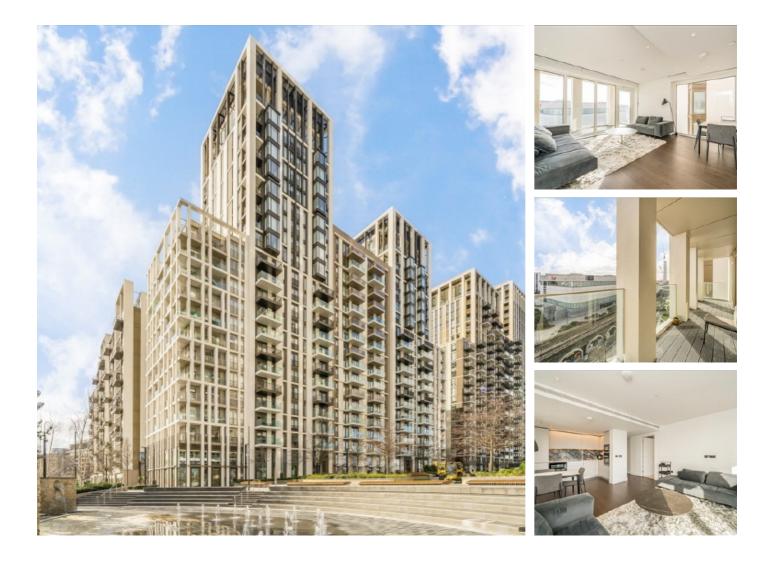

## Fountain Park Way, W12 £840,000

A beautiful two bedroom apartment in the popular White City Living development. This property has an open plan kitchen and living space with floor to ceiling windows, two double bedrooms, two bathrooms and a private west facing terrace. The flat also benefits from residents swimming pool, cinema, gym and meeting room.

Perfectly situated over looking private garden space and a short walk to Westfield shopping centre. Wood Lane, White City and Shepherd Bush stations are all within close proximity.

### Features

Two Double Bedrooms Long Lease Private Terrace Swimming Pool Gym & Cinema Westfield Shopping