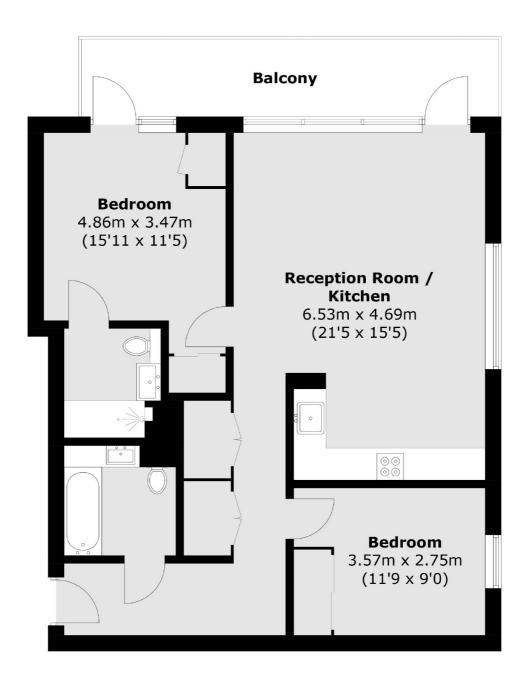

## Fountain Park Way, W12 £895,000

A beautiful two bedroom apartment in the popular White City Living development. This property has an open plan kitchen and living space with floor to ceiling windows, two double bedrooms, two bathrooms and a private west facing terrace. The flat also benefits from residents swimming pool, cinema, gym and meeting room.

## Fountain Park Way, London, W12

Total area (approx.): 75.4 sq. m (811.6 sq. ft) Balcony area: 11.3 sq. m (121.6 sq. ft)

Shepherds Bush and Brook Green

53 Shepherds Bush Green

London

Sales

W12 8PS

020 8740 2900