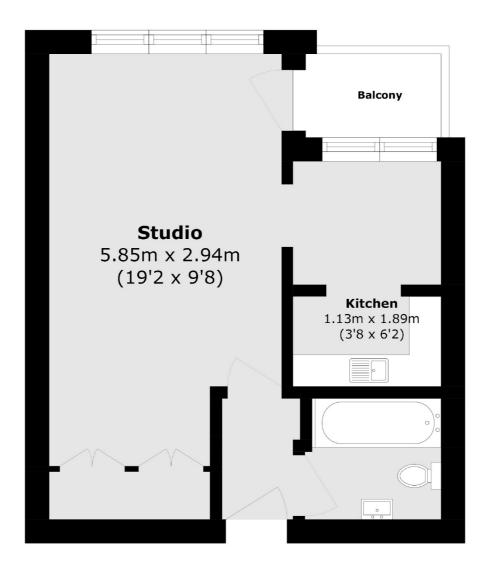

## Shepherds Bush Road, London, W6

Total area (approx.): 26.0 sq. m (279.8 sq. ft) Balcony area (approx.): 1.7 sq. m (18.2 sq. ft)

Shepherds Bush and Brook Green 53 Shepherds Bush Green London W12 8PS Sales 020 8740 2900 Energy Rating: C. We aim to make our particulars both accurate and reliable. However they are not guaranteed; nor do they form part of an offer or contract. If you require clarification on any points then please contact us, especially if you're traveling some distance to view. Please note that appliances and heating systems have not been tested and therefore no warranties can be given as to their good working order.