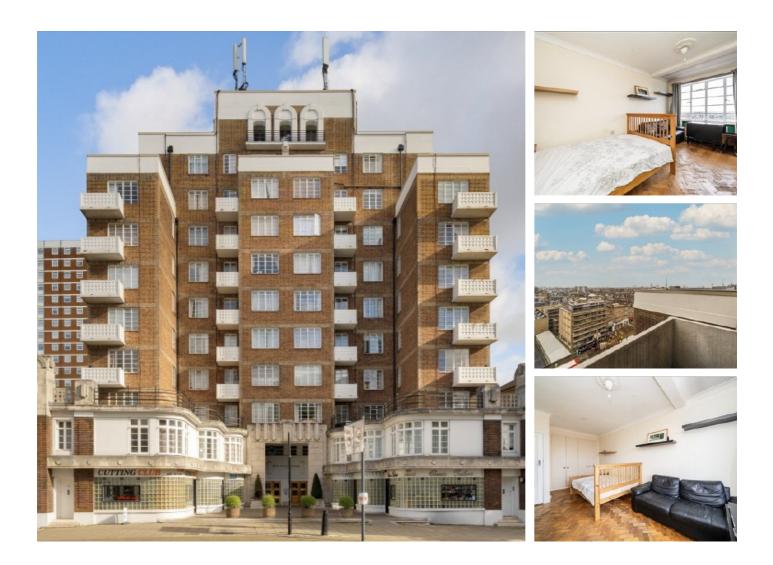

## Shepherds Bush Road, W6 £220,000

A superbly light and spacious studio flat positioned in this sought after Art Deco period building in the heart of Shepherds Bush. The flat consists of a larger than average studio room, kitchen, bathroom and private balcony. It is offered to the market chain free and would make a fantastic pied a terre, investment or first time buy.

## Features

Art Deco Building Studio Bright And Spacious West Facing Balcony Portered Block Chain Free