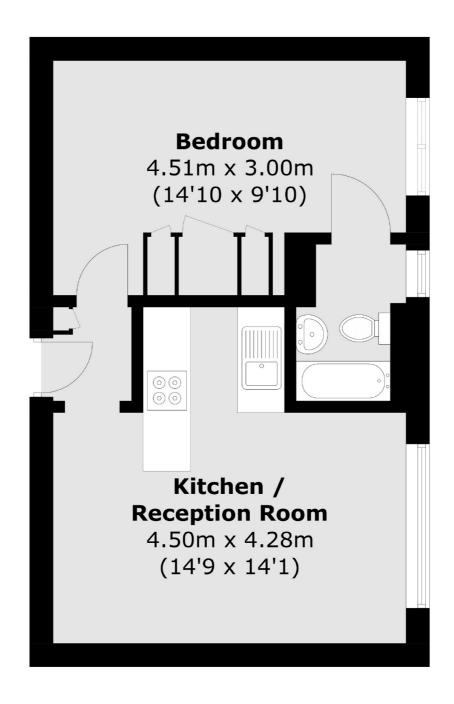

## Shepherds Bush Green, London, W12

Total area (approx.): 33.6 sq. m (361.7 sq. ft)

Shepherds Bush and Brook Green

53 Shepherds Bush Green

London

Sales

W12 8PS

020 8740 2900