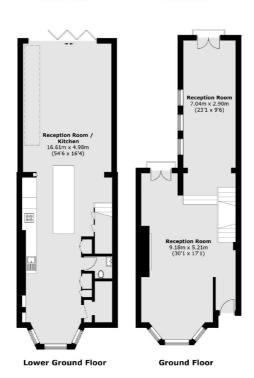

### Ellingham Road, London, W12

Second Floor

First Floor

Total area (approx.): 242.6 sq. m (2,611.3 sq. ft) (Excluding Eaves) Balcony: 5.9 sq. m (63.5 sq. ft)

Shepherds Bush and Brook Green

53 Shepherds Bush Green