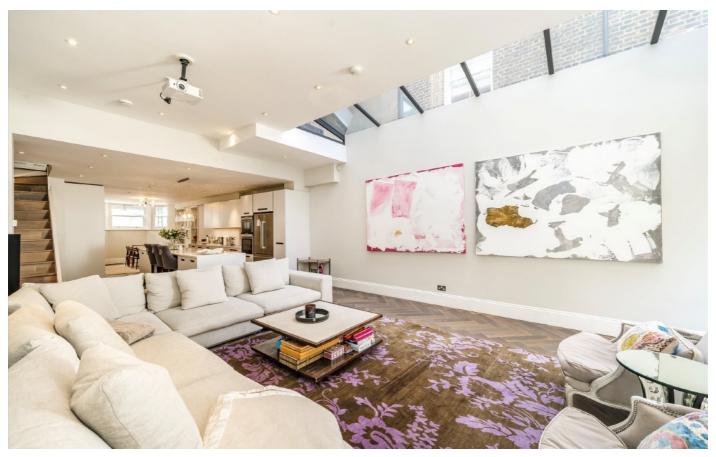

## Ellingham Road, W12

On the ground floor the property has a spacious hallway leading to a split level double reception room. Down to the lower ground floor leads into a vast open plan kitchen and dining space with stylish island breakfast bar, guest bathroom and separate utility room. The kitchen opens out to an additional living space boasting a media system leading and bi-folding patio doors framing the rear garden.