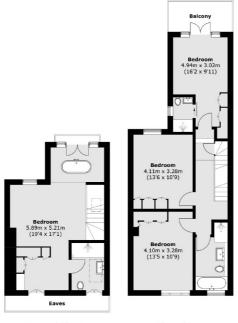

### Ellingham Road, London, W12

Second Floor

First Floor

Total area (approx.): 242.6 sq. m (2,611.3 sq. ft) (Excluding Eaves) Balcony: 5.9 sq. m (63.5 sq. ft)

Shepherds Bush and Brook Green

53 Shepherds Bush Green