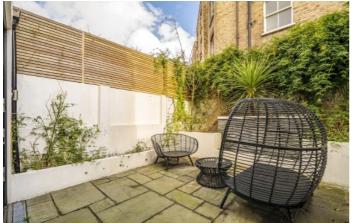

## Ellingham Road, W12

On the ground floor the property has a spacious hallway leading to a split level double reception room. Down to the lower ground floor leads into a vast open plan kitchen and dining space with stylish island breakfast bar, guest bathroom and separate utility room. The kitchen opens out to an additional living space boasting a media system leading and bi-folding patio doors framing the rear garden.