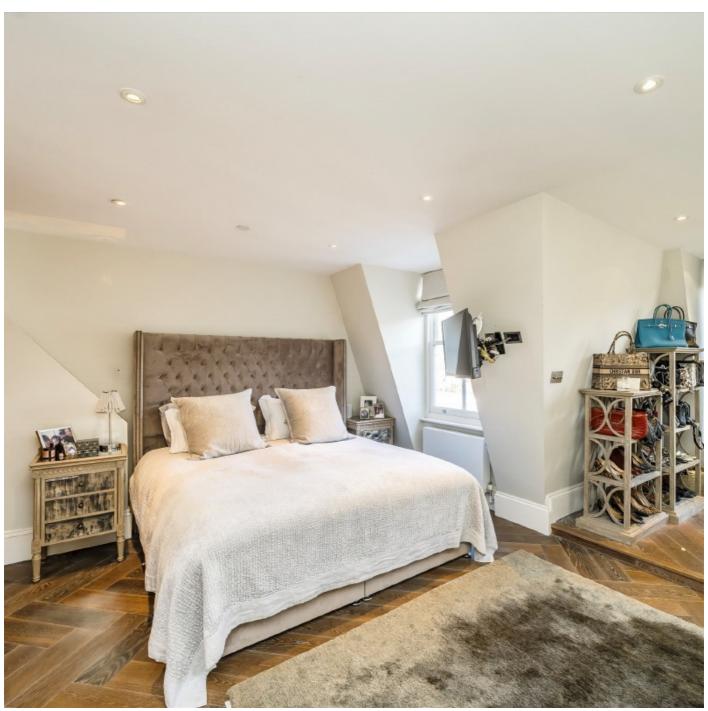

The spacious master bedroom sits across the top floor featuring a generous en-suite bathroom with a separate, free standing bath, walk in wardrobe and Juliette balcony.