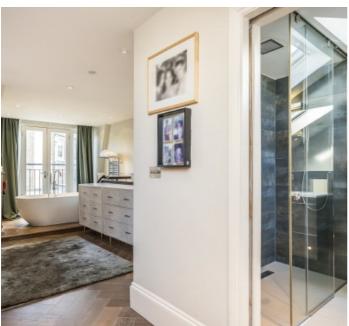

## Ellingham Road, W12

On the ground floor the property has a spacious hallway leading to a split level double reception room. Down to the lower ground floor leads into a vast open plan kitchen and dining space with stylish island breakfast bar, guest bathroom and separate utility room. The kitchen opens out to an additional living space boasting a media system leading and bi-folding patio doors framing the rear garden.