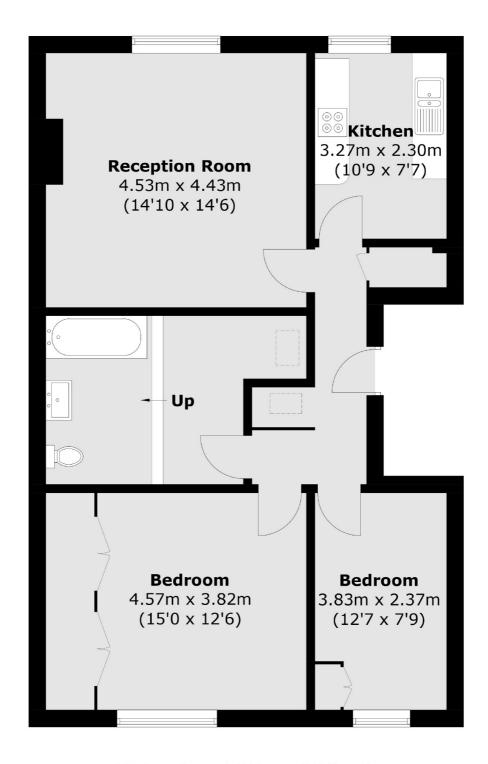

## Holland Road, London, W14

Total area (approx.): 75.6 sq. m (813.7 sq. ft)

Shepherds Bush and Brook Green

53 Shepherds Bush Green

London

W128PS

Lettings

020 8723 8899