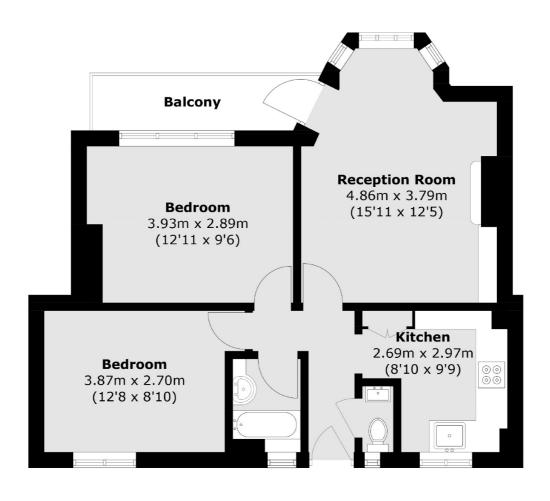

## White City Estate, W12 £385,000

A spacious two bedroom apartment in the heart of Shepherds Bush. The flat has a separate kitchen and living room with plenty of natural sunlight, two double bedrooms, modern bathroom and private west facing balcony. This would be ideal for a first home or investment.

## White City Estate, London, W12

Total area (approx.): 53.3 sq. m (573.7 sq. ft) Balcony: 4.3 sq. m (46.3 sq. ft)

Shepherds Bush and Brook Green

53 Shepherds Bush Green

London

Sales

W12 8PS

020 8740 2900