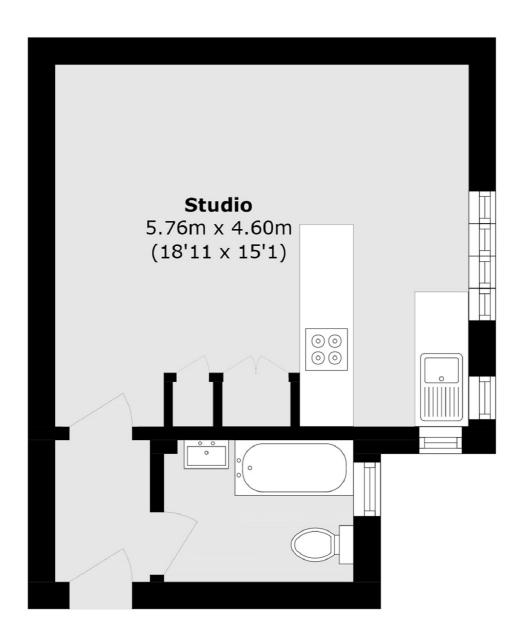

## Shepherds Bush Road, London, W6

Total area (approx.): 24.2 sq. m (260.4 sq. ft)

Shepherds Bush and Brook Green

53 Shepherds Bush Green

London

Sales

W128PS

020 8740 2900