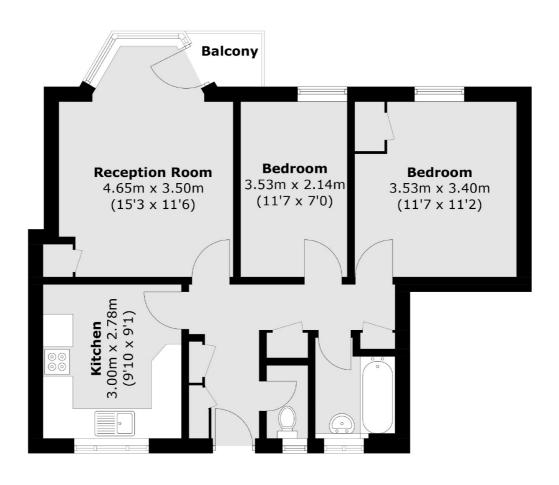

## Becklow Gardens, W12 £325,000

A bright and spacious two bedroom apartment on the top floor of this purpose built block. This property has a separate kitchen and living room with a private balcony. The property benefits from new windows and gas combi boiler and a lift. This would be ideal for a first home or investment.

## Becklow Gardens, London, W12

Total area (approx.): 57.7 sq. m (621.1 sq. ft) Balcony: 1.3 sq. m (13.9 sq. ft)

Shepherds Bush and Brook Green

53 Shepherds Bush Green

London

Sales

W12 8PS

020 8740 2900