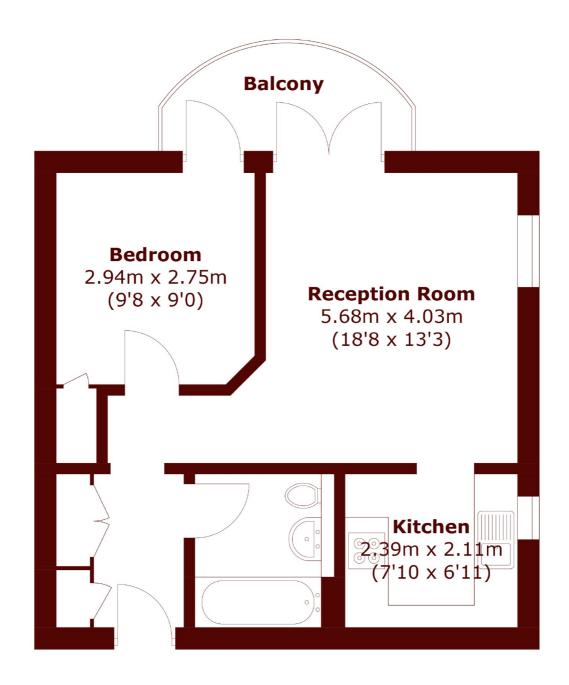

### **Second Floor**

Total area (approx.): 40.8 sq. m (439.2 sq. ft) Balcony area: 4.3 sq. m (46.3 sq. ft)

Shepherds Bush and Brook Green

53 Shepherds Bush Green

London

Sales

W12 8PS

020 8740 2900