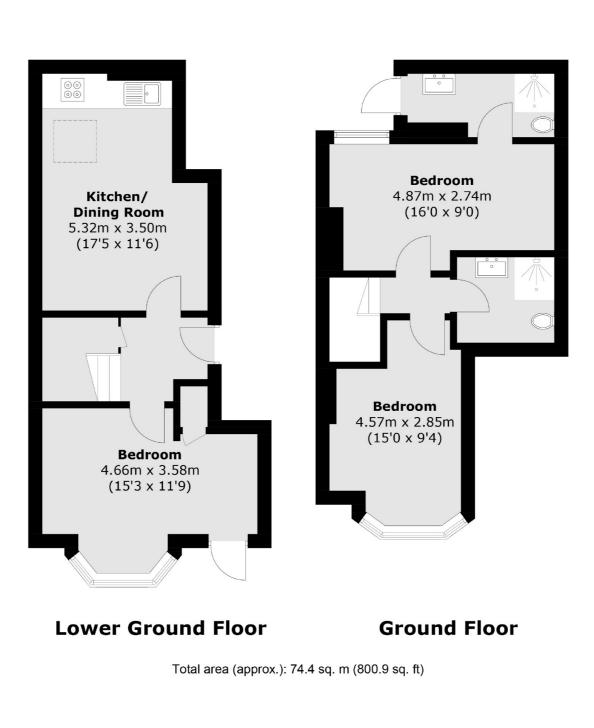

## Macfarlane Road, W12 £650,000

We are proud to offer this recently refurbished, delightful three bedroom, two bathroom maisonette on a very quiet road minutes away from Westfield shopping centre and the Shepherd's Bush Market tube station. It is also 4 min away from Wood Lane tube station on the Central line.

The property boasts solid oak flooring throughout, exposed bricks, three bedrooms, two bathrooms with large showers, a kitchen with an oak worktop. There is gas heating with a 2020 boiler.

Macfarlane Road is located close to the local amenities of Westfield Shopping Centre and walking distance to White City/Television Centre and also Hoxton Hotel. The green space and flower gardens of Hammersmith Park are a short walk away.

### Features

Three Double Bedrooms Two Bathrooms Split-Level Open Plan Kitchen Living Westfield Shopping Centre No Onwards Chain