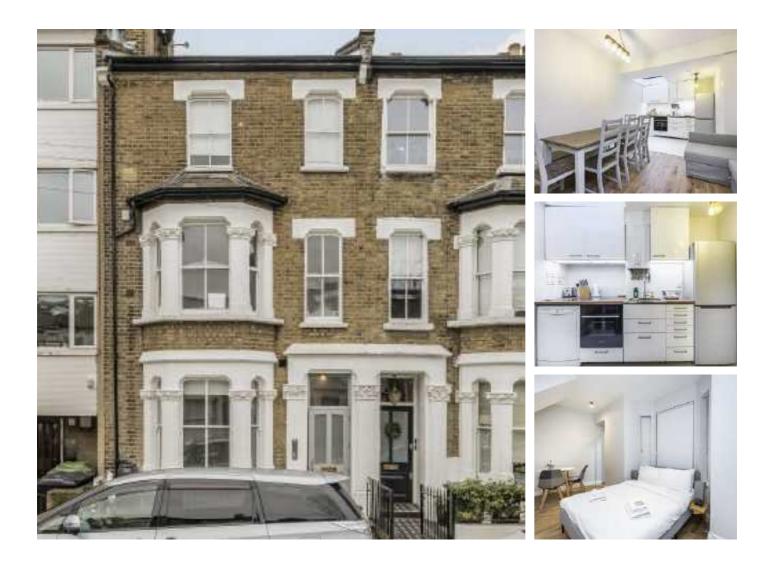

## Macfarlane Road, W12 £650,000

We are proud to offer this recently refurbished, delightful three bedroom, two bathroom maisonette on a very quiet road minutes away from Westfield shopping centre and the Shepherd's Bush Market tube station. It is also 4 min away from Wood Lane tube station on the Central line.

The property boasts solid oak flooring throughout, exposed bricks, three bedrooms, two bathrooms with large showers, a kitchen with an oak worktop. There is gas heating with a 2020 boiler.

Macfarlane Road is located close to the local amenities of Westfield Shopping Centre and walking distance to White City/Television Centre and also Hoxton Hotel. The green space and flower gardens of Hammersmith Park are a short walk away.

### Features

Three Double Bedrooms Two Bathrooms Split-Level Open Plan Kitchen Living Westfield Shopping Centre No Onwards Chain