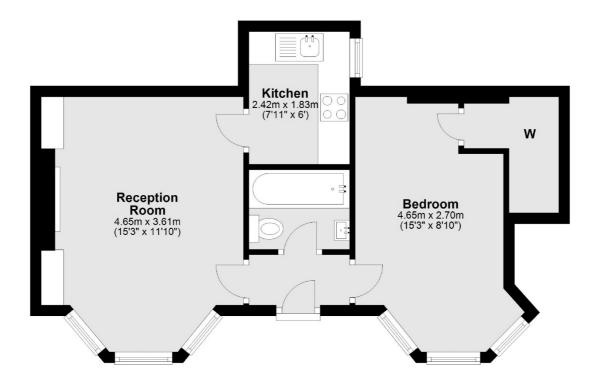

## Sulgrave Road, W6 £400,000

A one bedroom conversion apartment with a double bedroom, charming reception room and a separate kitchen. This property benefits from a private entrance, share of freehold and would be the perfect first time buy or investment flat.

#### **Features**

One Double Bedroom Lounge / Diner Separate Kitchen Raised Ground Floor Private Entrance Share Of Freehold

#### **Raised Ground Floor**

Total area: approx. 39.6 sq. metres (426.4 sq. feet)

Shepherds Bush and Brook Green

53 Shepherds Bush Green

London

Sales

W128PS

020 8740 2900