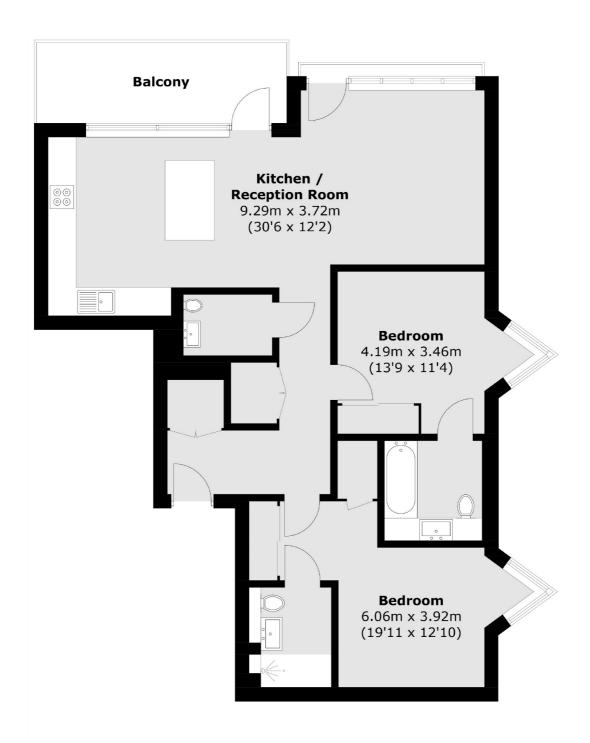

## Fountain Park Way, W12 £995,000

An immaculate two bedroom apartment in the popular White City Living development. This property has an open plan kitchen and living space with stylish island breakfast bar, two double bedrooms both with en-suites, a separate WC and private west facing balcony. The flat also benefits from residents swimming pool, cinema, gym and meeting room.

## Fountain Park Way, London, W12

Total area (approx.): 87.7 sq. m (944.0 sq. ft) Balcony area (approx.): 9.2 sq. m (99.0 sq. ft)

Shepherds Bush and Brook Green

53 Shepherds Bush Green

London

Sales

W12 8PS

020 8740 2900