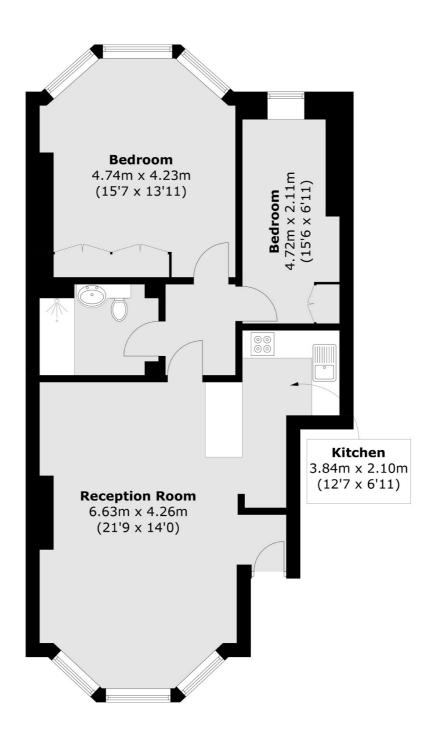

## Sinclair Road, W14

£650,000

A well presented two bedroom apartment on this popular street in Brook Green. This property has a semi open plan kitchen and living room with bay window and wooden floors, two double bedrooms and spacious bathroom. This property is sold chain free and would make a lovely home or investment.

## Sinclair Road, London, W14

Total area (approx.): 73.4 sq. m (790.1 sq. ft)

Shepherds Bush and Brook Green

53 Shepherds Bush Green

London

Sales

W128PS

020 8740 2900