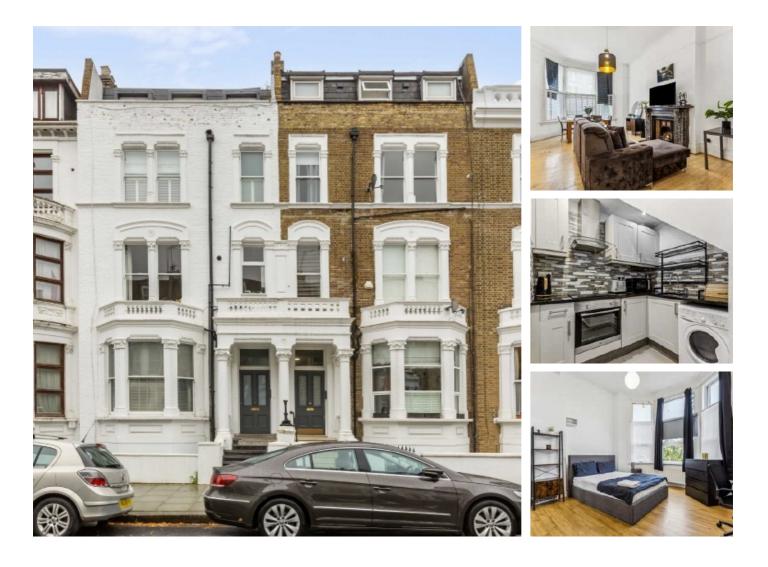

## Sinclair Road, W14 £700,000

A well presented two bedroom apartment on this popular street in Brook Green. This property has a semi open plan kitchen and living room with bay window and wooden floors, two double bedrooms and spacious bathroom. This property is sold chain free and would make a lovely home or investment.

#### Features

Share of Freehold Two Bedroom Victorian Conversion Raised Ground Floor Popular Street Kensington Olympia