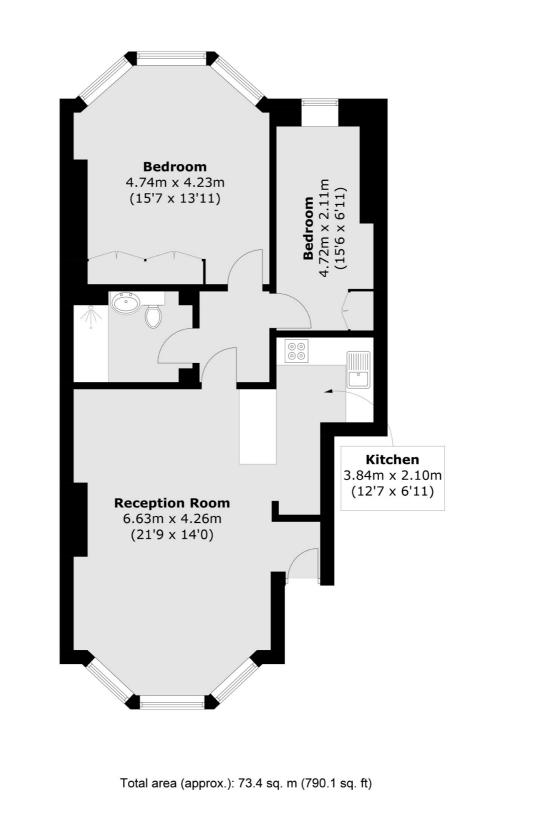

## Sinclair Road, W14 £700,000

A well presented two bedroom apartment on this popular street in Brook Green. This property has a semi open plan kitchen and living room with bay window and wooden floors, two double bedrooms and spacious bathroom. This property is sold chain free and would make a lovely home or investment.

#### Features

Share of Freehold Two Bedroom Victorian Conversion Raised Ground Floor Popular Street Kensington Olympia