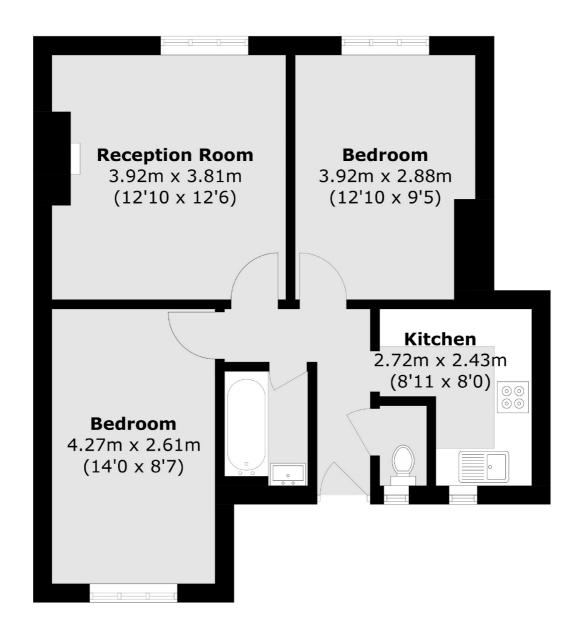

## White City Estate, London, W12

Total area (approx.): 53.5 sq. m (575.9 sq. ft)

Shepherds Bush and Brook Green

53 Shepherds Bush Green

London

Sales

W12 8PS

020 8740 2900