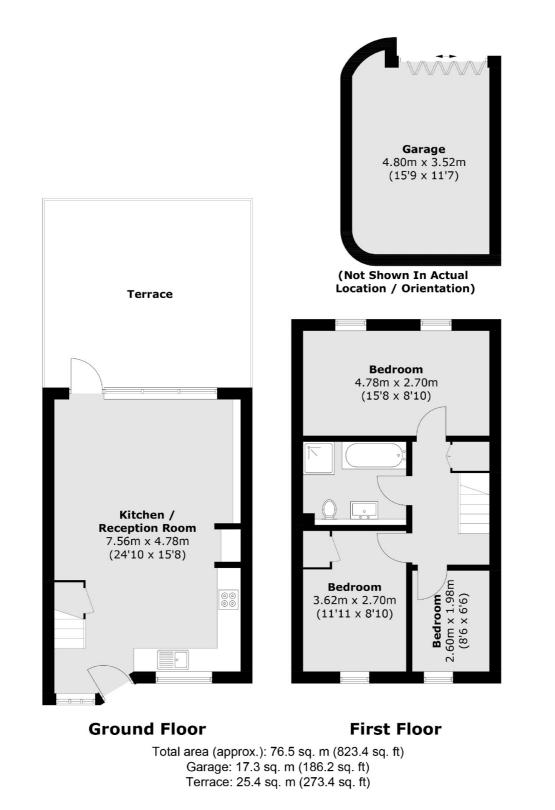

## Ollgar Close, W12 £550,000

A beautifully presented three bedroom family home set in a secure and private development. This split level apartment has a spacious open plan kitchen, living and dining space which leads out onto a lovely south facing garden terrace. Three bedrooms and family bathroom are found on the first floor and the property also has a larger than normal garage.

### Features

Three Bedroom Split Level Apartment Private Gated Development Large Garage South Facing Terrace Askew Village