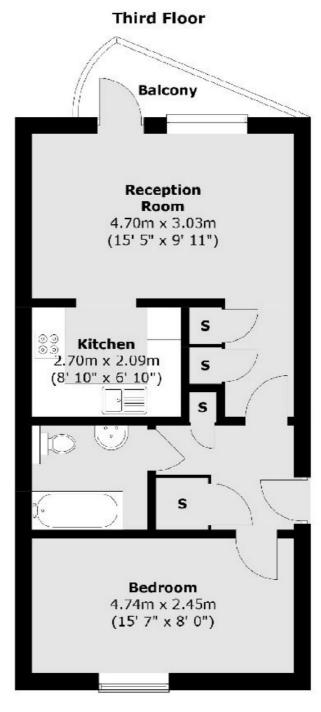

## Uxbridge Road, London, W12

Total area (approx.): 48.3 sq. m (520 sq. ft) Total balcony area (approx.): 3 sq. m (32 sq. ft)

Shepherds Bush and Brook Green

53 Shepherds Bush Green

London

W128PS

Lettings

020 8723 8899