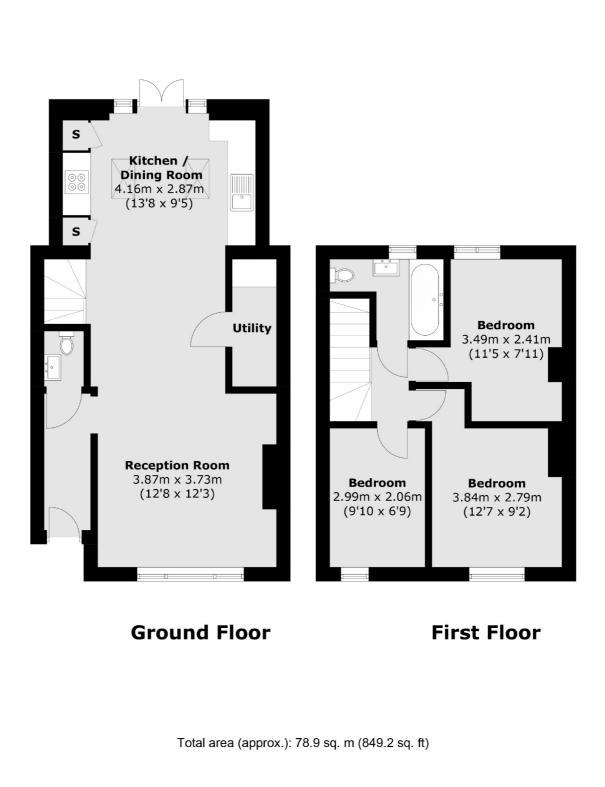

## Bentworth Road, W12 £675,000

This delightful three bedroom terraced house has a spacious open plan living area and private garden. It has been tastefully renovated throughout and would make a great family home.

## Features

Three Bedrooms Terraced House Private Garden Charming Design Central Line Freehold