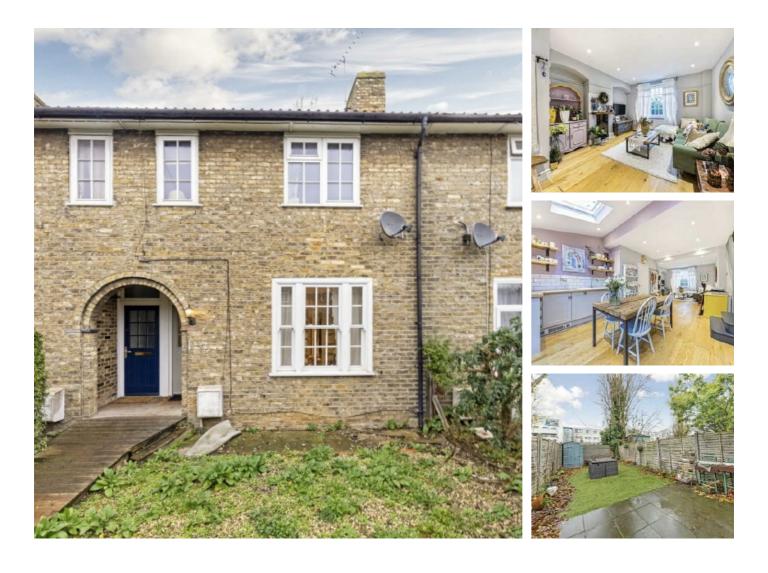

## Bentworth Road, W12 £675,000

This delightful three bedroom terraced house has a spacious open plan living area and private garden. It has been tastefully renovated throughout and would make a great family home.

Bentworth Road is situated close to the amenities of Shepherds Bush and offers easy access to the A40. Wormswood Scrubs Park is a short walk away.

## Features

Three Bedrooms Terraced House Private Garden Charming Design Central Line Freehold