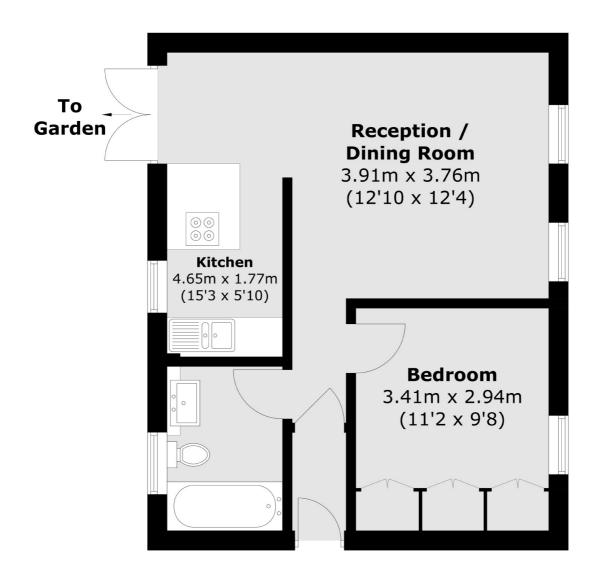

## Bolingbroke Road, London, W14

Total area (approx.): 42.9 sq. m (461.8 sq. ft)

Shepherds Bush and Brook Green

53 Shepherds Bush Green

London

Sales

W12 8PS

020 8740 2900