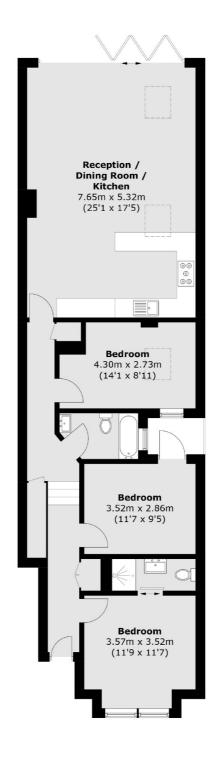

## Collingbourne Road, W12 £900,000

A stunning three bedroom family home on tree lined street in the popular Groves area of W12. This property has been fully renovated to a high standard throughout. The lateral space has three double bedrooms, two bathrooms, a generous open plan kitchen and living space with a private garden to the rear.

## Collingbourne Road, London, W12

Total area (approx.): 99.7 sq. m (1,073.2 sq. ft)

Shepherds Bush and Brook Green

53 Shepherds Bush Green

London

Sales

W128PS

020 8740 2900