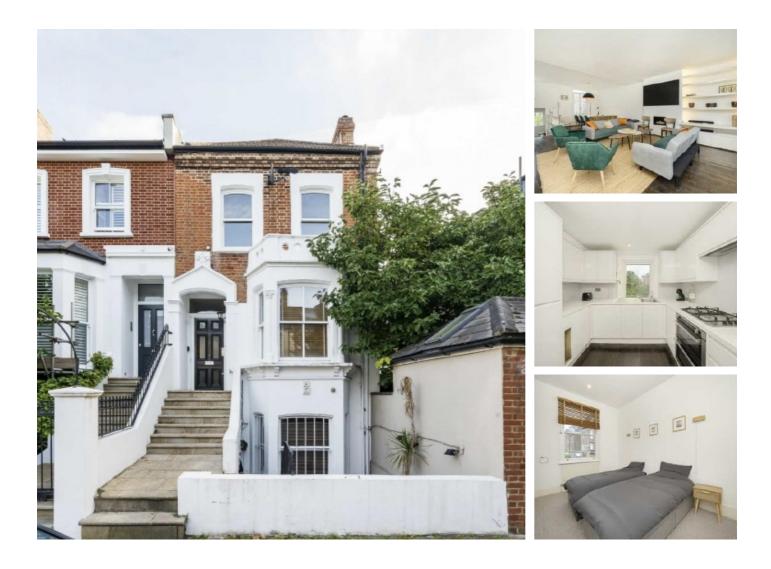

## Souldern Road, W14 £750 Per week

This well presented two bedroom property is split over three floors and offers a large reception space with dining area, semi open plan kitchen with modern fittings, two double bedrooms and a family size bathroom.

## Features

Two Double Bedrooms Split Level Property Large Reception Space Modern Kitchen Large Bathroom Centrally Located