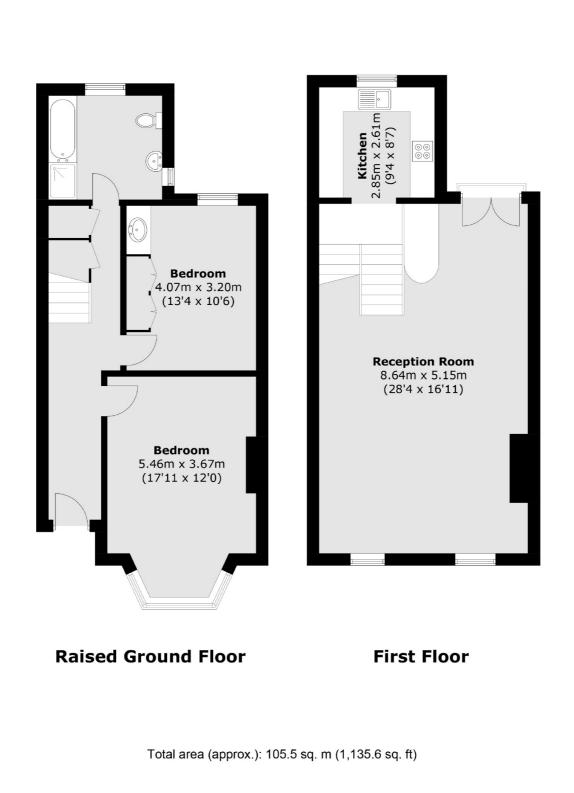

## Souldern Road, W14 £750 Per week

This well presented two bedroom property is split over three floors and offers a large reception space with dining area, semi open plan kitchen with modern fittings, two double bedrooms and a family size bathroom.

## Features

Two Double Bedrooms Split Level Property Large Reception Space Modern Kitchen Large Bathroom Centrally Located