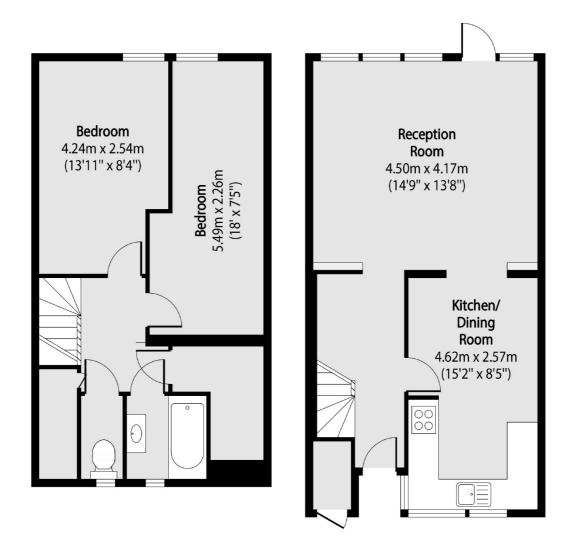

## White City Close, London, W12

Ground Floor First Floor

Total area (approx): 75.25 sq m (810 sq. ft)

Outside Storage total area (approx): 1.02 sq m (11 sq. ft)

Shepherds Bush and Brook Green

53 Shepherds Bush Green