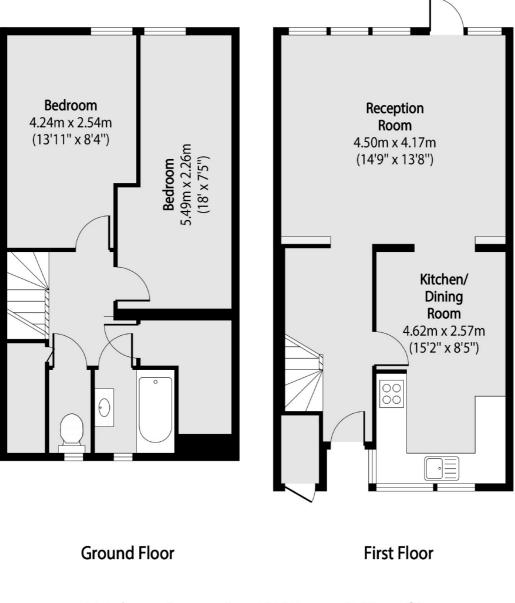

### White City Close, London, W12

Total area (approx): 75.25 sq m (810 sq. ft)

Outside Storage total area (approx): 1.02 sq m (11 sq. ft)

Shepherds Bush and Brook Green 53 Shepherds Bush Green London W12 8PS Sales 020 8740 2900 Energy Rating: D. We aim to make our particulars both accurate and reliable. However they are not guaranteed; nor do they form part of an offer or contract. If you require clarification on any points then please contact us, especially if you're traveling some distance to view. Please note that appliances and heating systems have not been tested and therefore no warranties can be given as to their good working order.