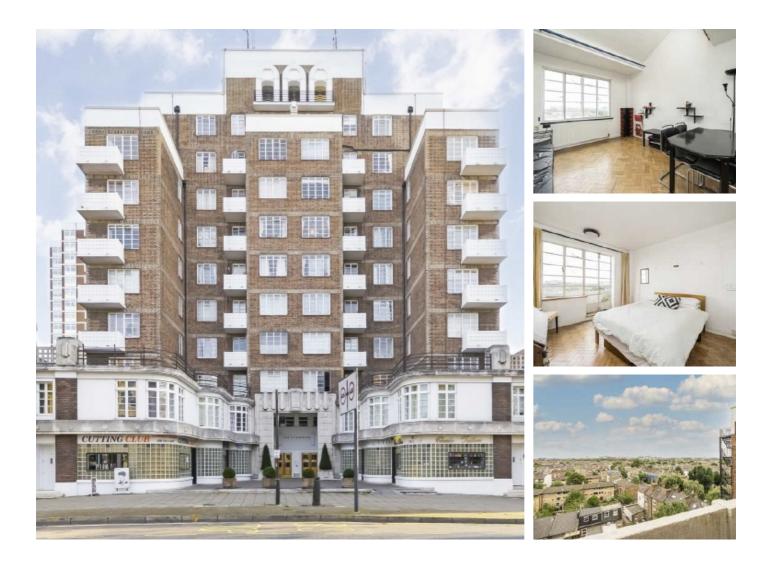

## Shepherds Bush Road, W6 £350,000

A split level one bedroom flat on eighth floor of this Art Deco building. This property has a galley kitchen, spacious reception room and a private balcony with wonderful views over the London skyline.

Exceptionally located for the amenities around Shepherd's Bush Green including the Westfield shopping centre, Shepherds Bush Market and Notting Hill. The green space of Holland Park is only a short walk away.

## Features

Split Level One Bedroom Private Balcony Share Of Freehold Art Deco Building Lift