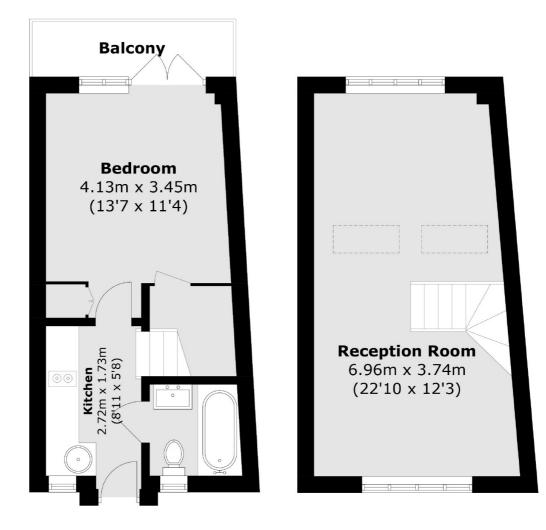

## Shepherds Bush Road, London, W6

Total area (approx.): 47.9 sq. m (515.5 sq. ft) Balcony : 3.6 sq. m (38.7 sq. ft)

Shepherds Bush and Brook Green 53 Shepherds Bush Green London W12 8PS Sales 020 8740 2900 Energy Rating: D. We aim to make our particulars both accurate and reliable. However they are not guaranteed; nor do they form part of an offer or contract. If you require clarification on any points then please contact us, especially if you're traveling some distance to view. Please note that appliances and heating systems have not been tested and therefore no warranties can be given as to their good working order.