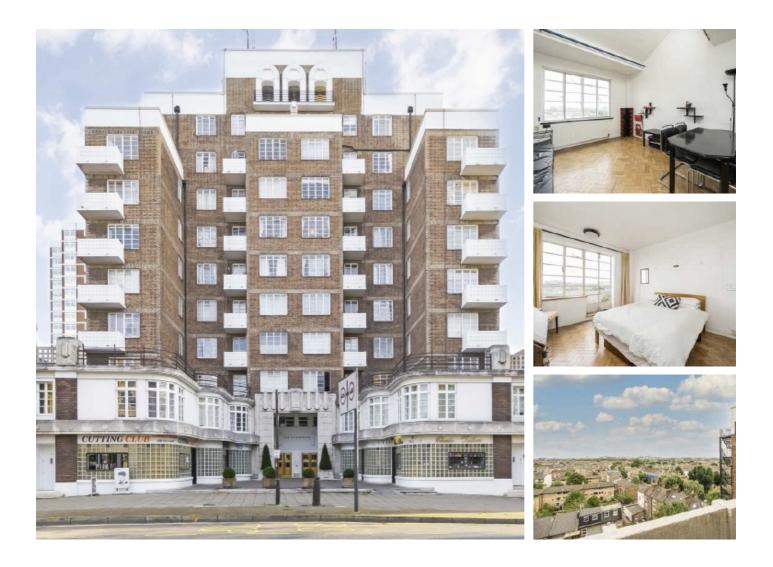

## Shepherds Bush Road, W6 £400,000

A split level one bedroom flat on eighth floor of this Art Deco building. This property has a galley kitchen, spacious reception room and a private balcony with wonderful views over the London skyline.

Exceptionally located for the amenities around Shepherd's Bush Green including the Westfield shopping centre, Shepherds Bush Market and Notting Hill. The green space of Holland Park is only a short walk away.