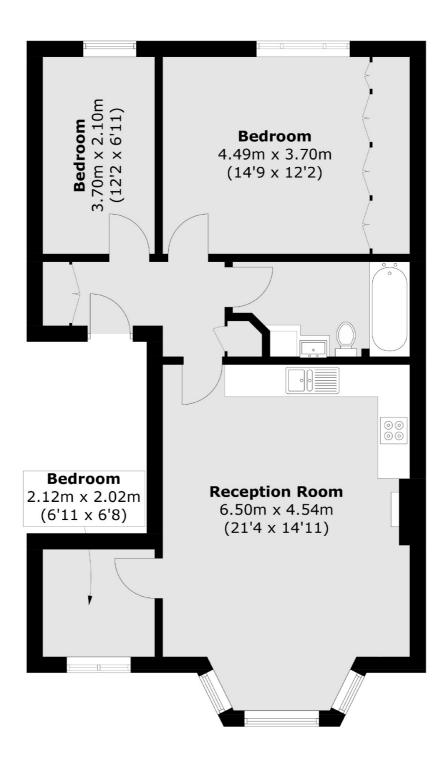

## Russell Road, London, W14

Total area (approx.): 70.5 sq. m (758.8 sq. ft)

Shepherds Bush and Brook Green

53 Shepherds Bush Green

London

W128PS

Lettings

020 8723 8899