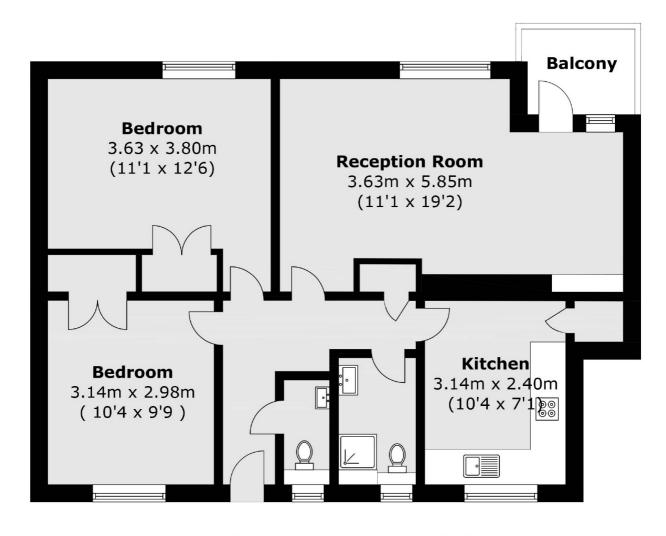

## Batman Close, London, W12

Total area (approx.): 63.7 sq. m (685.6 sq. ft)

Balcony area (approx.): 2.7 sq. m (29.1 sq. ft)

Shepherds Bush and Brook Green

53 Shepherds Bush Green

London

Sales

W12 8PS