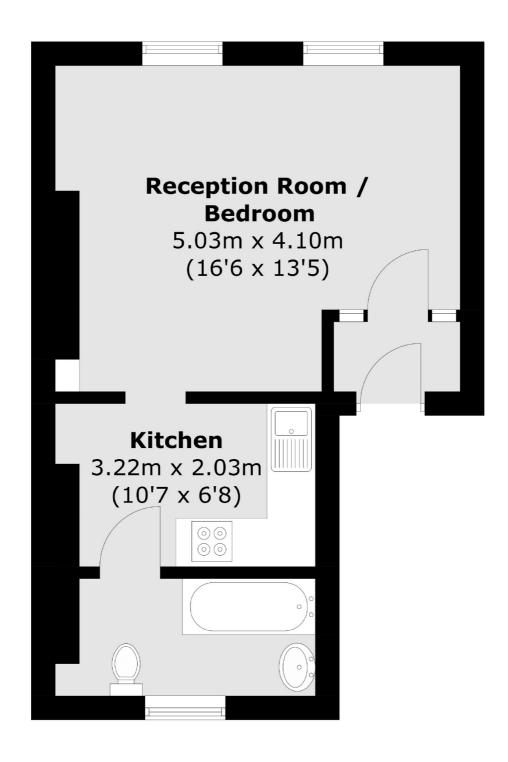

## Goldhawk Road, London, W12

Total area (approx.): 32.8 sq. m (353.1 sq. ft)

Shepherds Bush and Brook Green

53 Shepherds Bush Green

London

Sales

W12 8PS

020 8740 2900