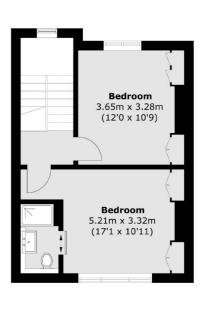

### **First Floor**

Shepherds Bush and Brook Green

53 Shepherds Bush Green

London

Sales

W128PS

020 8740 2900

#### **Second Floor**

Total area (approx.): 94.5 sq. m (1017.2 sq. ft) Roof Terrace: 15.5 sq. m (166.8 sq. ft)