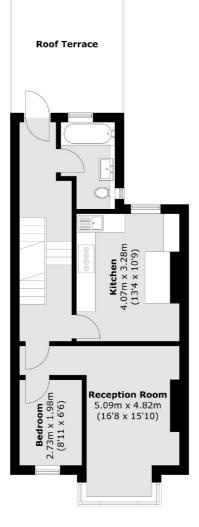

### **Shinfield Street,** London, W12

**Ground Floor** 

#### **Second Floor**

Total area (approx.): 94.5 sq. m (1017.2 sq. ft) Roof Terrace: 15.5 sq. m (166.8 sq. ft)