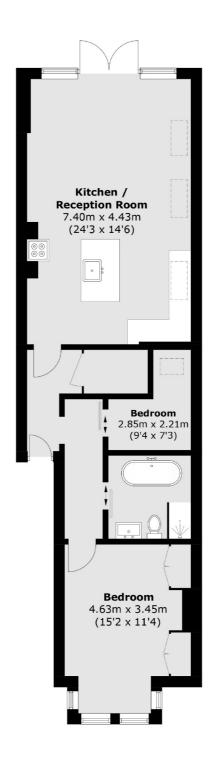

## Sulgrave Road, London, W6

Total area (approx.): 69.3 sq. m (745.9 sq. ft)

Shepherds Bush and Brook Green

53 Shepherds Bush Green

London

Sales

W128PS

020 8740 2900