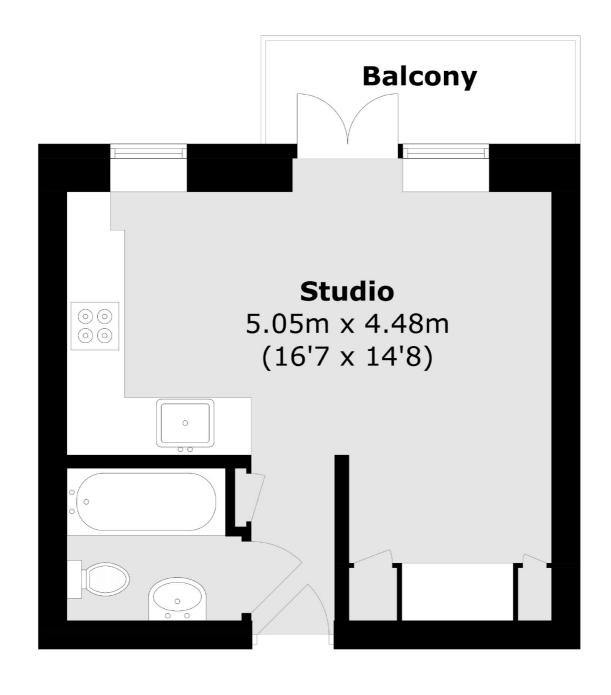

## Shepherds Bush Road, London, W6

Total area (approx.): 23.1 sq. m (248.6 sq. ft) Balcony: 3.5 sq. m (37.7 sq. ft)

Shepherds Bush and Brook Green

53 Shepherds Bush Green

London

Sales

W12 8PS

020 8740 2900