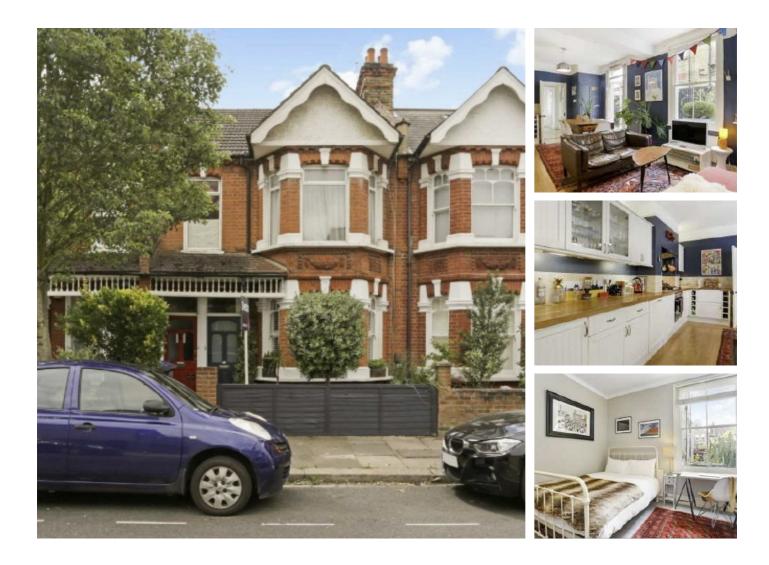

## Valetta Road, W3 £669 Per week

Situated within Wendell Park is this Edwardian ground floor maisonette located only moments from all the shops and eateries that Askew Road has to offer. The apartment is in excellent condition and has a south-facing garden. Energy Rating: D.

## Features

Edwardian Conversion Own Entrance Three Bedrooms South-Facing Garden Underfloor Bathroom Heating Ample Storage