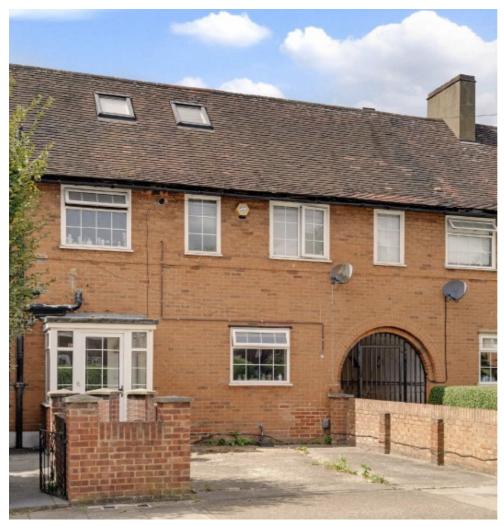

## Wormholt Road, W12 £750,000

A well presented freehold family home on popular tree lined road. The property split over three floors has a large living space with french doors leading to a private west facing garden, separate kitchen with space for dining, three double bedrooms, one with walk in wardrobe, family bathroom and a study which can double as a guest room.

## **Features**

Freehold House Four Bedrooms Study/ Guest Room Private West Facing Garden Chain Free 1240 Sq Ft