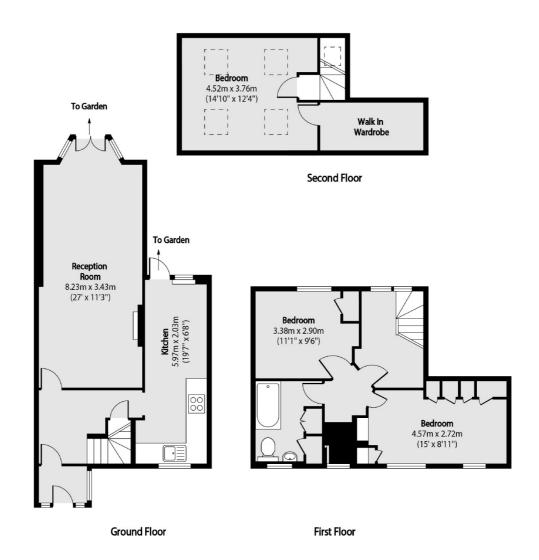

## Wormholt Road, W12 £750,000

A well presented freehold family home on popular tree lined road. The property split over three floors has a large living space with french doors leading to a private west facing garden, separate kitchen with space for dining, three double bedrooms, one with walk in wardrobe, family bathroom and a study which can double as a guest room.

## **Features**

Freehold House Four Bedrooms Study/ Guest Room Private West Facing Garden Chain Free 1240 Sq Ft

## Wormholt Road, London, W12

Total area (approx): 113.24 sq m (1219sq. ft)

Shepherds Bush and Brook Green

53 Shepherds Bush Green

London

Sales

W128PS

020 8740 2900