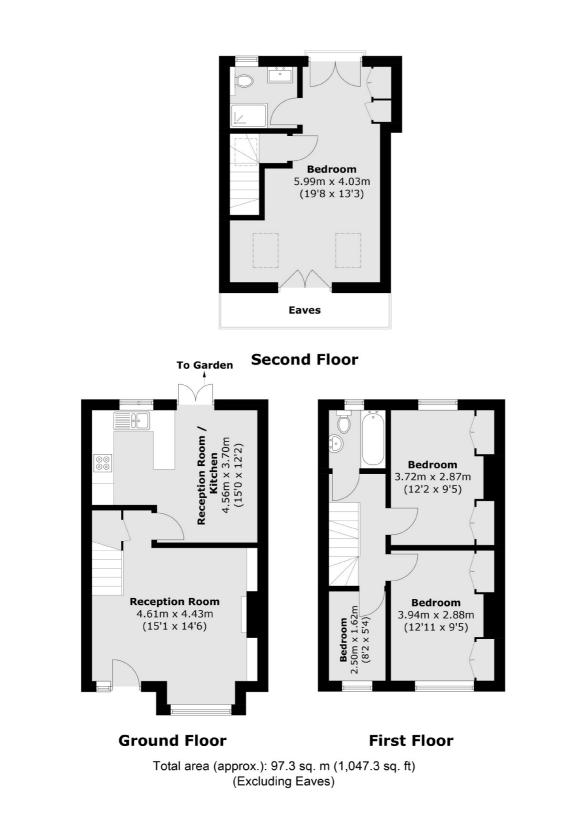

## Willow Vale, W12 £850,000

A four bedroom terraced house on quiet road in Shepherds Bush. This property has a modern kitchen, separate reception room and large garden with potential to extend (STPP).

### Features

Four Bedrooms Freehold House Separate Kitchen Private West Facing Garden Potential To Extend (STPP) Quiet Location