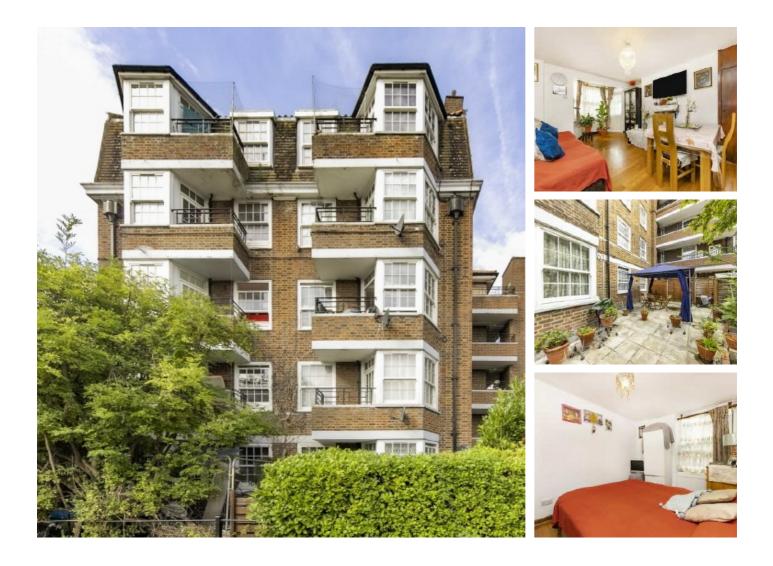

## Emlyn Gardens, W12 £325,000

A spacious two bedroom property on the ground floor of this purpose built block. This property has the potential to make it your own, a separate kitchen and a private garden.

Crane Court is located on Emlyn Road close to the green space of Wendell Park and Stamford Brook. The local cafés and amenities of Askew Village are a short walk away.

#### Features

Two Bedrooms Ground Floor Purpose Built Private Garden Separate Kitchen Askew Village