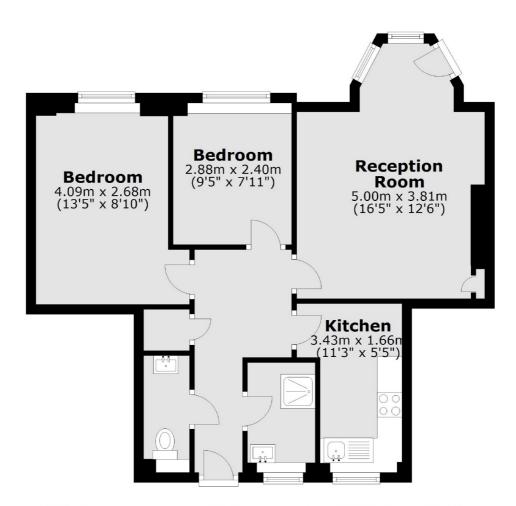

### Emlyn Gardens, London, W12

Total area: approx. 56.5 sq. metres (607.7 sq. feet)

Shepherds Bush and Brook Green 53 Shepherds Bush Green London W12 8PS Sales 020 8740 2900 Energy Rating: C. We aim to make our particulars both accurate and reliable. However they are not guaranteed; nor do they form part of an offer or contract. If you require clarification on any points then please contact us, especially if you're traveling some distance to view. Please note that appliances and heating systems have not been tested and therefore no warranties can be given as to their good working order.