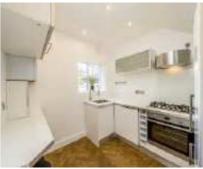

## Ormiston Grove, W12 £425,000

A beautiful and spacious one bedroom apartment on the raised ground floor of an Edwardian building. The property has separate kitchen and living room with wooden parquet flooring, high ceilings and and bay window, large double bedroom, family bathroom and plenty of storage.

## **Features**

One Bedroom Purpose Built Chain Free Parquet Flooring High Ceilings Westfield Centre