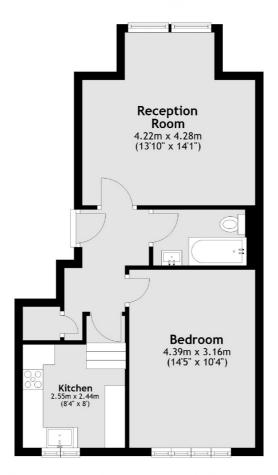

## Ormiston Grove, W12 £425,000

A beautiful and spacious one bedroom apartment on the raised ground floor of an Edwardian building. The property has separate kitchen and living room with wooden parquet flooring, high ceilings and and bay window, large double bedroom, family bathroom and plenty of storage.

## Ormiston Grove, London, W12

Total area: approx. 46.8 sq. metres (504.0 sq. feet)

Shepherds Bush and Brook Green

53 Shepherds Bush Green

London

Sales

W128PS

020 8740 2900