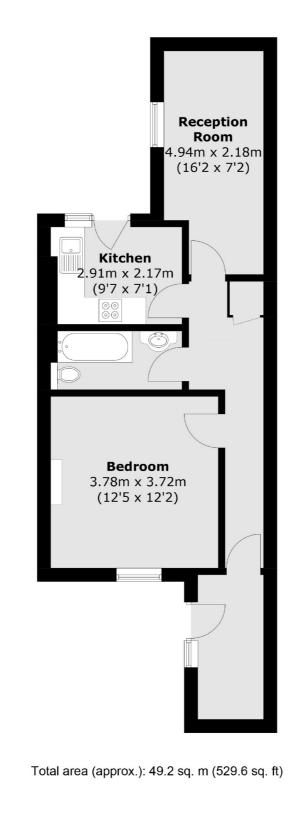

## Woodstock Grove, W12 £399,900

A modern one bedroom flat on the lower ground floor of this Victorian conversion. This property has high ceilings, a west facing garden garden and has been tastefully refurbished throughout.