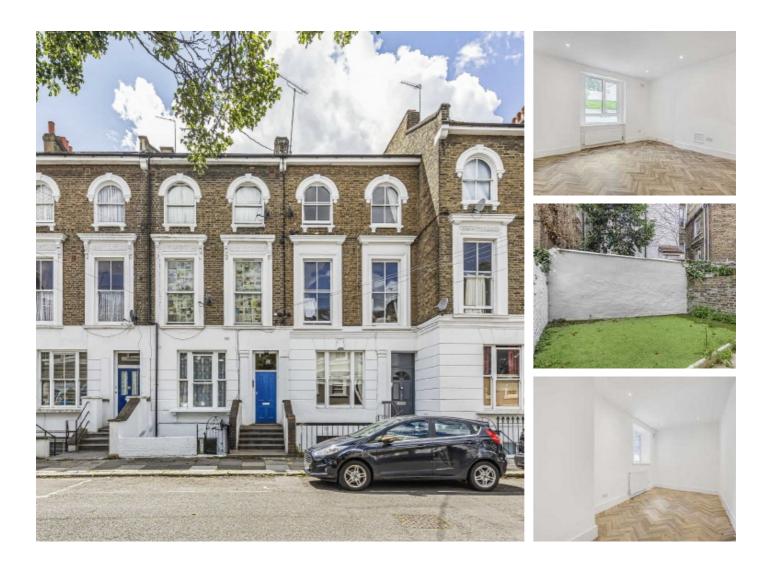

## Woodstock Grove, W12 £399,900

A modern one bedroom flat on the lower ground floor of this Victorian conversion. This property has high ceilings, a west facing garden garden and has been tastefully refurbished throughout.

Woodstock Grove is located only a moments walk from the local amenities of Shepherds Bush and Westfield Shopping Centre. The green space of Holland Park is nearby as are the cafes and restaurants of Brook Green and Notting Hill.

## Features

Excellent Location Private Entrance West Facing Garden Newly Refurbished Westfield Brand New Lease