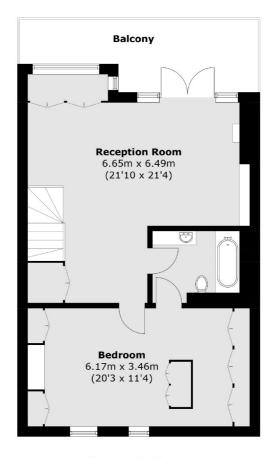

## **Sinclair Road, W14** £1,200,000

A beautifully presented three bedroom apartment in the heart of Brook Green. This top floor Victorian conversion apartment is well proportioned and has separate kitchen and living space, three double bedrooms, sash windows, walk in wardrobe and private west facing terrace.

## **Features**

Three Bedrooms
Split Level
Private Terrace
Brook Green
Kensington Olympia
No Chain

020 8740 2900

**Second Floor** 

Total area (approx.): 143.5 sq. m (1,544.7 sq. ft) Balcony: 12.5 sq. m (134.5 sq. ft)