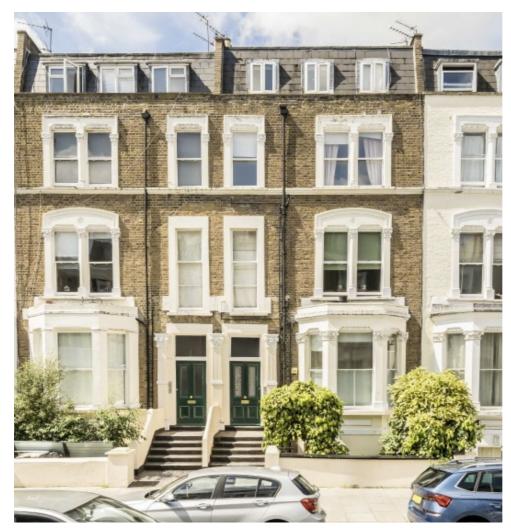

## **Sinclair Road, W14** £1,200,000

A beautifully presented three bedroom apartment in the heart of Brook Green. This top floor Victorian conversion apartment is well proportioned and has separate kitchen and living space, three double bedrooms, sash windows, walk in wardrobe and private west facing terrace.

The property is located close to Brook Green and Kensington High Street is also within easy reach. The closest stations are to be found at Kensington Olympia, West Kensington and Shepherds Bush.