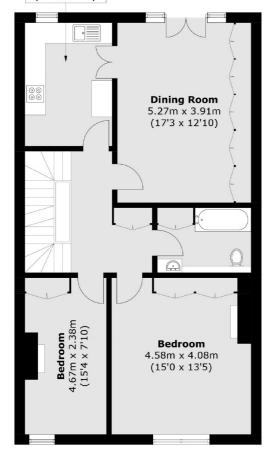

## **Sinclair Road, W14** £1,200,000

A beautifully presented three bedroom apartment in the heart of Brook Green. This top floor Victorian conversion apartment is well proportioned and has separate kitchen and living space, three double bedrooms, sash windows, walk in wardrobe and private west facing terrace.

## **Features**

Three Bedrooms
Split Level
Private Terrace
Brook Green
Kensington Olympia
No Chain

## Sinclair Road, London, W14

**Kitchen** 3.61m x 2.30m (11'10 x 7'7)

**First Floor** 

Shepherds Bush and Brook Green

53 Shepherds Bush Green

London

Sales

W12 8PS

020 8740 2900

**Second Floor** 

Total area (approx.): 143.5 sq. m (1,544.7 sq. ft) Balcony: 12.5 sq. m (134.5 sq. ft)