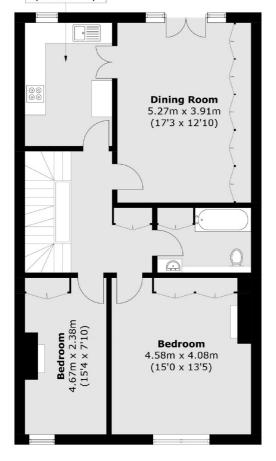

## **Sinclair Road, W14** £1,500,000

A beautifully presented three bedroom apartment in the heart of Brook Green. This top floor Victorian conversion apartment is well proportioned and has separate kitchen and living space, three double bedrooms, sash windows, walk in wardrobe and private west facing terrace.

## **Features**

Three Bedrooms Split Level Private Terrace Share of Freehold Brook Green Kensington Olympia

## Sinclair Road, London, W14

**Kitchen** 3.61m x 2.30m (11'10 x 7'7)

**First Floor** 

Shepherds Bush and Brook Green

53 Shepherds Bush Green

London

Sales

W12 8PS