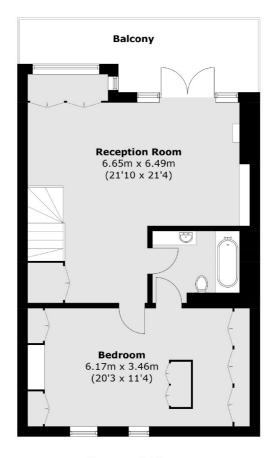

## **Sinclair Road, W14** £1,500,000

A beautifully presented three bedroom apartment in the heart of Brook Green. This top floor Victorian conversion apartment is well proportioned and has separate kitchen and living space, three double bedrooms, sash windows, walk in wardrobe and private west facing terrace.

## **Features**

Three Bedrooms Split Level Private Terrace Share of Freehold Brook Green Kensington Olympia

020 8740 2900

**Second Floor** 

Total area (approx.): 143.5 sq. m (1,544.7 sq. ft) Balcony: 12.5 sq. m (134.5 sq. ft)