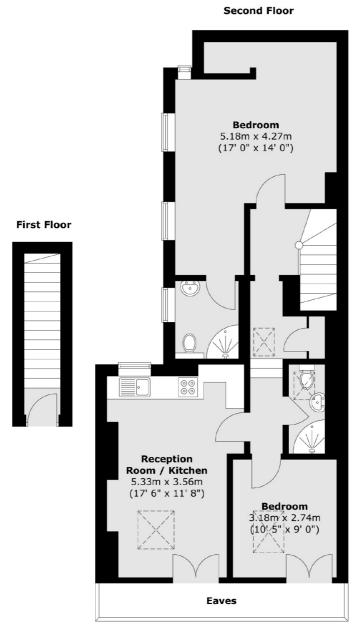

## Pavilion Terrace, W12 £475,000

A spacious two bedroom, two bathroom property on the second floor of this Edwardian conversion. The flat hosts a spacious open plan kitchen and living with lots of natural light and would make for a lovely home.

## Pavilion Terrace, London, W12

Total area (approx.): 73.7 sq. m (793 sq. ft) (Excluding Eaves)

020 8740 2900

Shepherds Bush and Brook Green