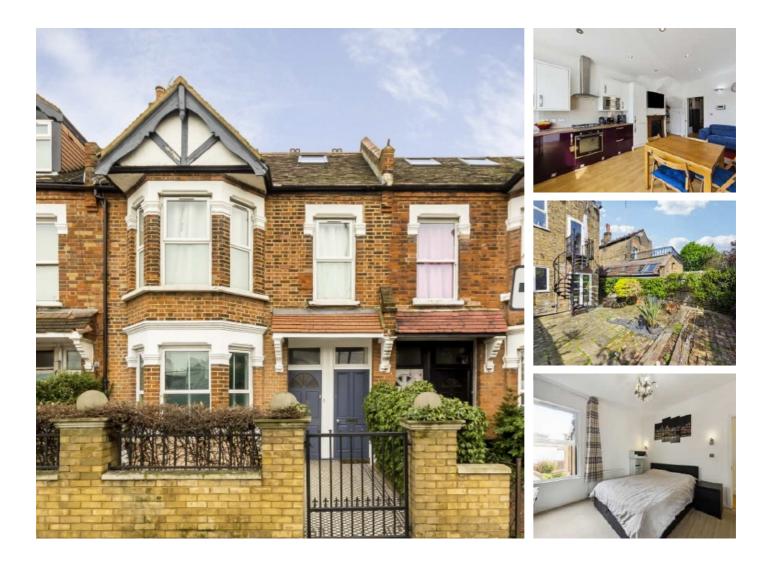

## Pavilion Terrace, W12 £650,000

A well presented and bright three bedroom period converted apartment. This property has an open plan kitchen and living space with stairs leading to a private garden, three bedrooms and family bathroom.

Pavilion Terrace is located on Wood Lane and is only a short walk from Portobello Road and Notting Hill. The amenities of Westfield Shopping Centre are nearby as is the green space on Wormswood Scrubs Park

#### Features

Three Bedrooms Share Of Freehold Open Plan Living Private Garden White City No Onwards Chain