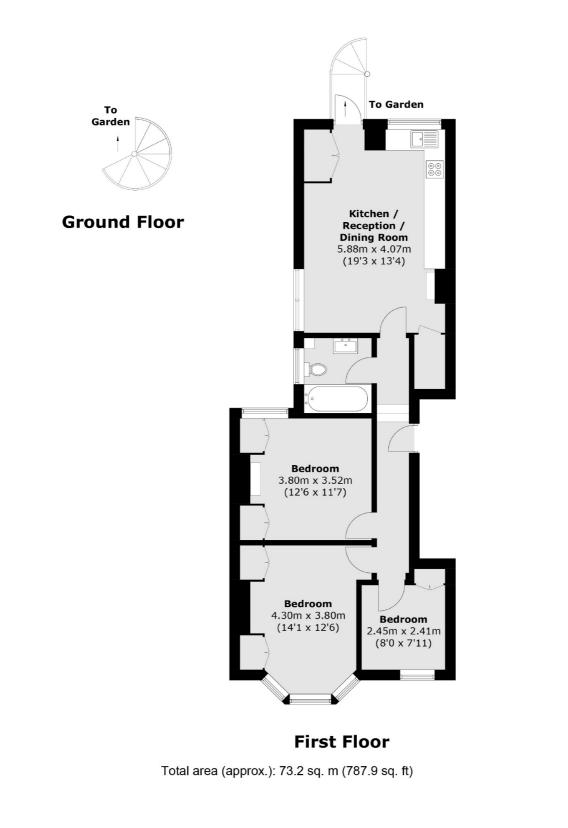

## Pavilion Terrace, W12 £650,000

A well presented and bright three bedroom period converted apartment. This property has an open plan kitchen and living space with stairs leading to a private garden, three bedrooms and family bathroom.

#### Features

Three Bedrooms Share Of Freehold Open Plan Living Private Garden White City No Onwards Chain