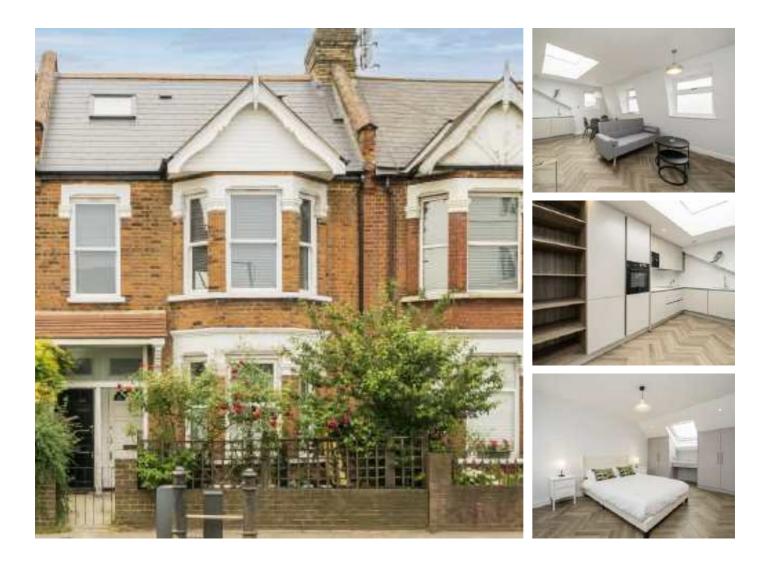

## Pavilion Terrace, W12 £540,000

On the top floor of this purpose built Edwardian conversion, is this bright and spacious apartment with two good sized double bedrooms and a large open plan kitchen/living/dining area. The property has been tastefully refurbished to a immaculate finish throughout and would make for a wonderful home.

Pavilion Terrace is located on Wood Lane and is only a short walk from Portobello Road and Notting Hill. The amenities of Westfield Shopping Centre are nearby as is the green space on Wormswood Scrubs Park.

#### Features

Two Bedrooms Open Plan Living Immaculately Finished Leasehold White City No Onward Chain