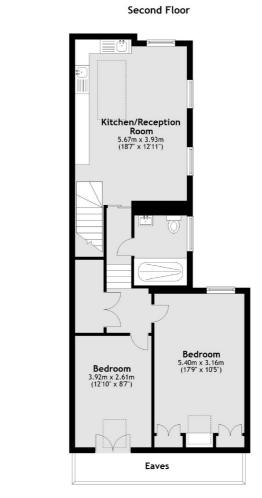

### Pavilion Terrace, London, W12

First Floor

Total area: approx. 67.9 sq. metres (730.6 sq. feet)

Shepherds Bush and Brook Green 53 Shepherds Bush Green London W12 8PS Sales 020 8740 2900 Energy Rating: C. We aim to make our particulars both accurate and reliable. However they are not guaranteed, nor do they form part of an offer or contract. If you require clarification on any points then please contact us, especially if you're traveling some distance to view. Please note that appliances and heating systems have not been tested and therefore no warranties can be given as to their good working order.